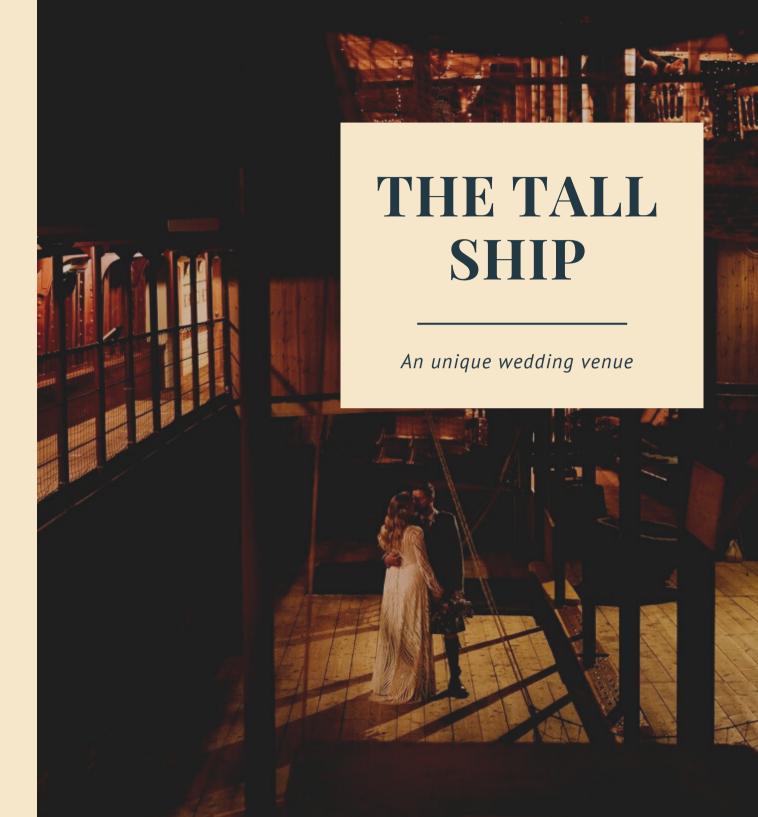

TIE THE KNOT IN
ONE OF THE MOST
UNIQUE VENUES IN
GLASGOW

### UNIQUE

The Tall Ship is Glasgow's most unique venue for weddings. She was built in 1896 on the River Clyde, and she is now the only Clyde-built sailing ship still afloat in the UK.