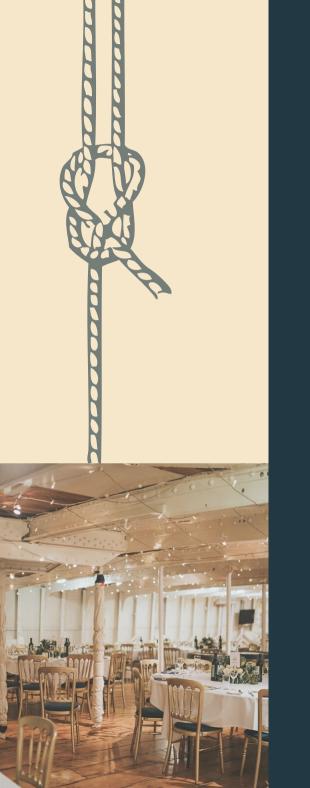

# THE TALL SHIP IS FLEXIBLE FOR ALL THEMES AND SETUPS

#### **EXPERIENCE**

The Tall Ship offers a unique combination of 19th century charm with modern facilities. The atmospheric surroundings evoke romantic images of life at sea, adventure and discovery. Experience the unique riverside setting, before going below deck to dine and celebrate.

#### UNFORGETTABLE

Gift yourself and your guests an unforgettable experience. The Tall Ship can accommodate up to 150 people for dining and up to 200 for a reception, and provide you a great selection of caterers and drink packages.